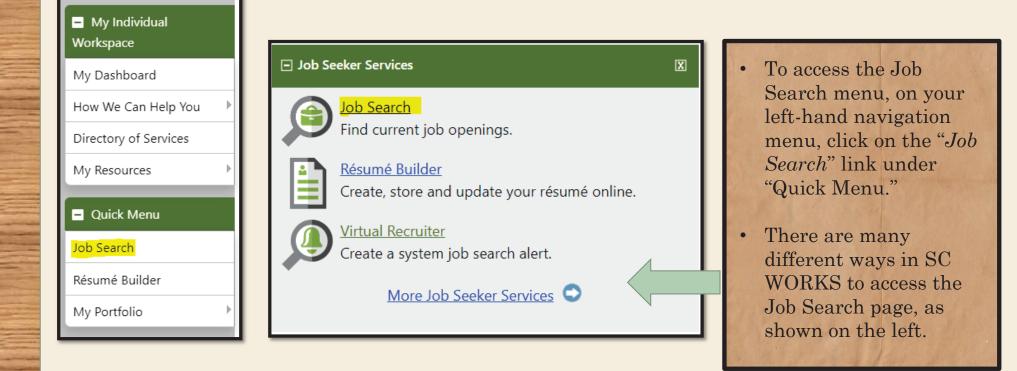

# **Conducting Job Searches**

# Locating the Job Search Tab

| Quick                     | Advanced                         | Intelligent                 | Employer              | Education                      | Skills  | Résumé                    |
|---------------------------|----------------------------------|-----------------------------|-----------------------|--------------------------------|---------|---------------------------|
| You may enter any combina | tion of search criteria below. \ | When you have completed ent |                       | mation, click the Search butto | n/link. |                           |
|                           |                                  |                             | Search                |                                |         | Expand All / Collapse All |
| Area Selection            |                                  |                             |                       |                                |         | Ð                         |
| Area (click to change):   | <u>Richland, SC</u>              |                             |                       |                                |         |                           |
| Y Keywords (e.g. Acc      | countant):                       |                             |                       |                                |         | Ð                         |
| 🏟 Additional Quick Se     | earch Options                    |                             |                       |                                |         | ¢                         |
| # Job Order Number        | Search                           |                             |                       |                                |         | Ð                         |
|                           |                                  | Other Job                   | Search                | Carolina                       |         |                           |
|                           |                                  | Other Job                   | Jobs Outside of South |                                |         |                           |

- On the Job Search page, you have many options for search filters. Filters can help to narrow down the results, to be geared specifically towards what you are looking for. Additionally, the tabs that run across the top (Advanced, Intelligent, etc.) contain additional filters, and can help you to narrow down even further.
- If you are searching out of state, you can select the link that says "Job Outside of SC."