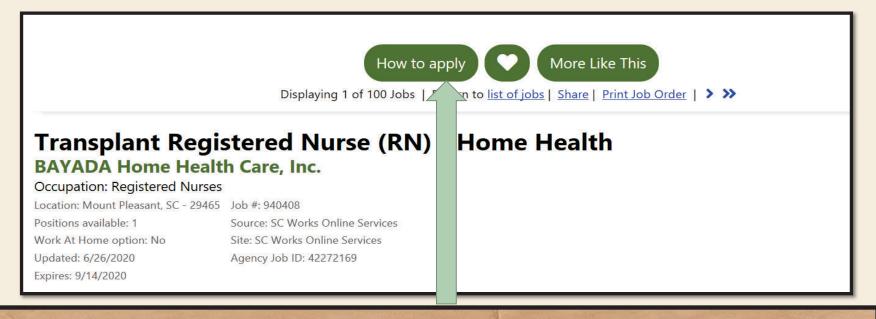

Search

• Click "Search" to have the system return all job openings based on the keyword entered.

| <u>Date Last</u><br><u>Modified</u>      | Job ID     | <u>Job Title</u>                                                 | Employer                         | Location               | <u>Salary</u>    | <u>Source</u> | <u>Key</u><br><u>Match</u> | Select      |
|------------------------------------------|------------|------------------------------------------------------------------|----------------------------------|------------------------|------------------|---------------|----------------------------|-------------|
| 6/26/2020                                | 940408     | <u>Transplant Registered Nurse</u> (RN) - Home<br><u>Health</u>  | BAYADA Home<br>Health Care, Inc. | Mount Pleasant,<br>SC  | Not<br>Available | *             | 64                         |             |
| <mark>Nurse</mark> to pe<br>year prior c | erform hon | ne health visits for our office in Mount Pleasant, SC . This off | ice services clients on a p      | per visit basis in ter | ritories throug  | ghout the     | Tri-coun                   | ty area. On |
| 6/26/2020                                | 940558     | <b>REGISTERED NURSE</b> - Home Care                              | ResCare (Suppressed)             | Columbia, SC           | Not<br>Available | *             | 64                         |             |
|                                          | ome Care J | ob Locations US-SC-COLUMBIA ID 2020-4723 Line of Busi            | ness All Ways Caring Ho          | meCare Our Line of     | f Business O     | verview Jo    | in a tean                  | n of        |
| NONSE - H                                |            |                                                                  |                                  |                        |                  |               |                            |             |

- This is an example of results when a keyword search for ""nurse" was run.
- As you can see there is a Matching category, which, when you are signed in and running the job search, will show how well you match to the job opening depending on the skills you have input into your account via either a résumé or by employment history.

- On the search results, to complete a Job Search, click on the job opening that you are interested in and the details of that particular job will display. You can also view this same position later from your search history. The system will record the date the job was viewed and verify that your job search was completed successfully.
- To go a step further and apply for the job opening, click on the "How to Apply" link. This will take you to the employer's site to apply for this position.