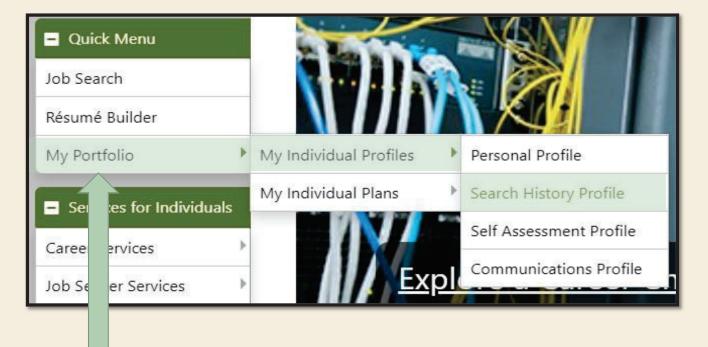

# Verifying a Job Search

- To verify your work search for the week, first select from the left-hand side navigation menu "My Portfolio."
- Then click "My Individual Profile" and finally click "Search History Profile." Any and all job searches completed, will be listed here.