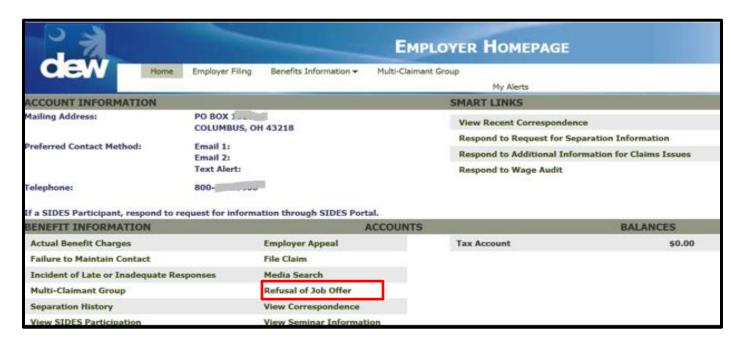

- 3. The system will display the Employer Homepage
- 4. Select theRefusal of Job Offer link in the Benefits Information section

- 5. The system will then display the Refusal of Job Offer dynamic fact finding questionnaire
- 6. Type the required information:
  - a. John Doe
  - b. Payroll Manager
  - c. Name of the company you are with or are representing
  - d. Address of the company you are with or are representing