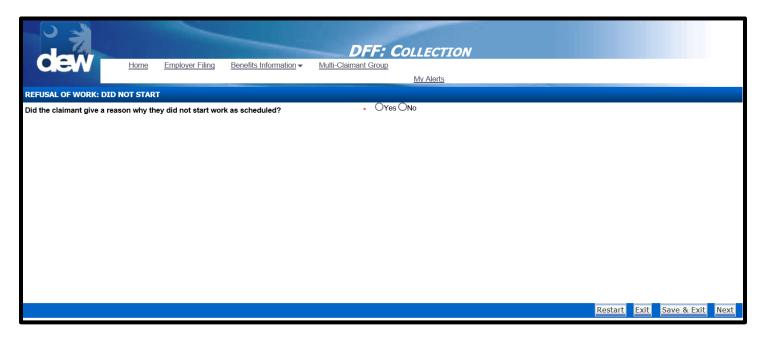

- 11. Provide the Compensation Offered and whether the offer was accepted
  - a. The remaining questions are dynamic and may change based on previously answered questions.

- 12.If Yes, did the claimant start work
- 13. If no, did the claimant give a reason why they did not start work as scheduled