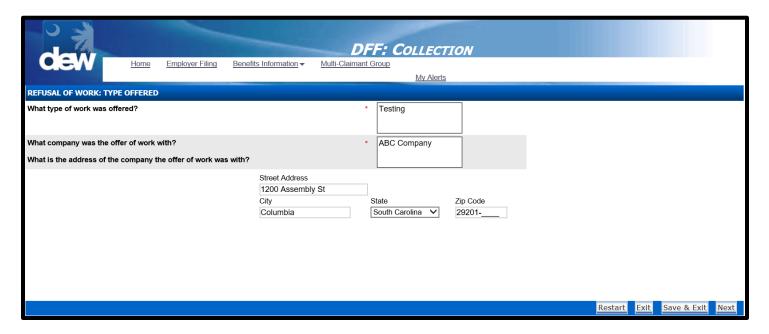

9. Enter the Type Offered

- 10. Provide the Schedule Offered (Use the scroll bar to complete all the required information
  - a. Select the days of the week
  - b. Select the shift (first, second, third, rotating or other). If other explain the work schedule in the text box
  - c. Indicate if the schedule offered was Full Time or Part Time
  - d. Select the nature of work (temporary, permanent, temp to perm
  - e. Click Next