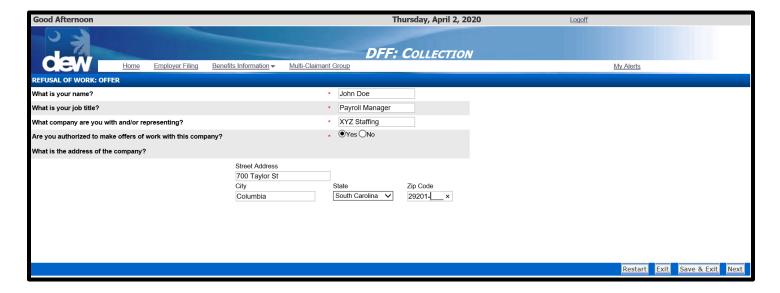

- 3. The system will display the Employer Homepage
- 4. Select theRefusal of Job Offer link in the Benefits Information section

- 5. The system will then display the Refusal of Job Offer dynamic fact finding questionnaire
- 6. Type the required information:
  - a. John Doe
  - b. Payroll Manager
  - c. Name of the company you are with or are representing
  - d. Address of the company you are with or are representing