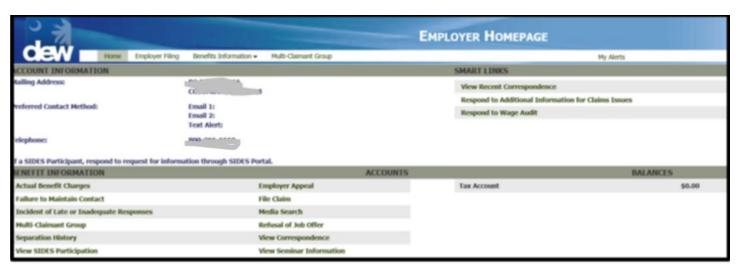

- 3. The system will display the Employer Homepage
- 4. Select theRefusal of Job Offer link in the Benefits Information section

- 5. The system will then display the Refusal of Job Offer dynamic fact finding questionnaire
- 6. Type the required information:
  - a. John Doe
  - b. Payroll Manager
  - c. Name of the company you are with or are representing
  - d. Address of the company you are with or are representing