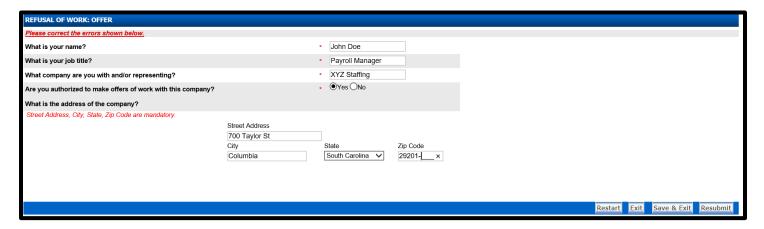

7. If the required information is not completed the system will display validation error messages, enter the missing information and click Resubmit

8. Enter the individuals information for who the offer was made and click Next