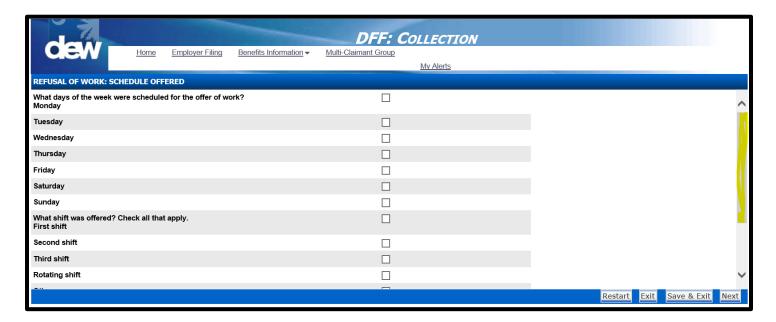

9. Enter the Type Offered

- 10. Provide the Schedule Offered (Use the scroll bar to complete all the required information
  - a. Select the days of the week
  - b. Select the shift (first, second, third, rotating or other). If other explain the work schedule in the text box
  - c. Indicate if the schedule offered was Full Time or Part Time
  - d. Select the nature of work (temporary, permanent, temp to perm
  - e. Click Next