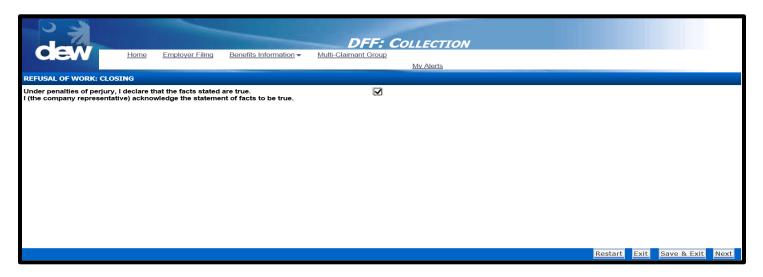

#### 14. Acknowledge the Closing statement

15. Review the Data Review screen

- 16. Make any necessary correction before submitting the questionnaire and click the Submit button
  - a. To edit information from this screen, click the hyperlink of the question
- 17. The system will navigate the employer back to the Emplmoyer Homepage screen.