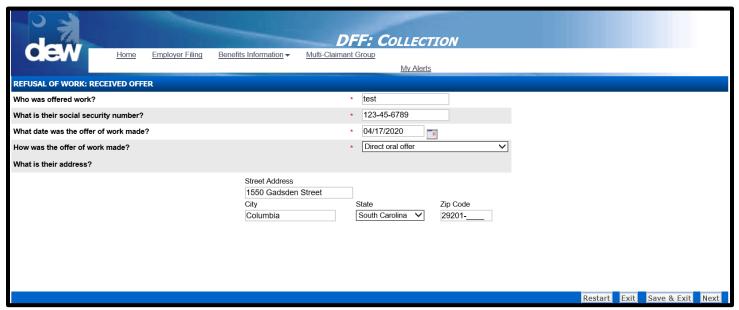

7. If the required information is not completed the system will display validation error messages, enter the missing information and click Resubmit

8. Enter the individuals information for who the offer was made and click Next