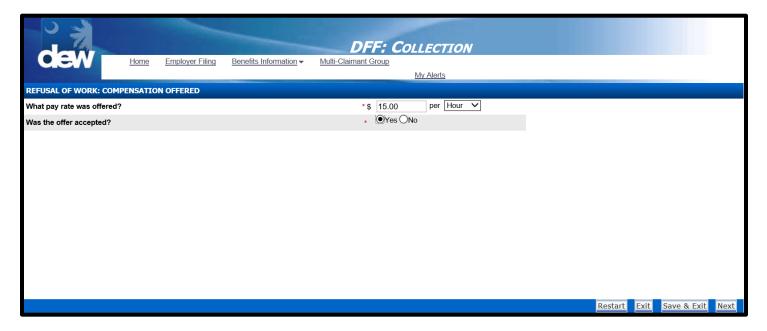

- 11. Provide the Compensation Offered and whether the offer was accepted
  - a. The remaining questions are dynamic and may change based on previously answered questions.

- 12.If Yes, did the claimant start work
- 13. If no, did the claimant give a reason why they did not start work as scheduled