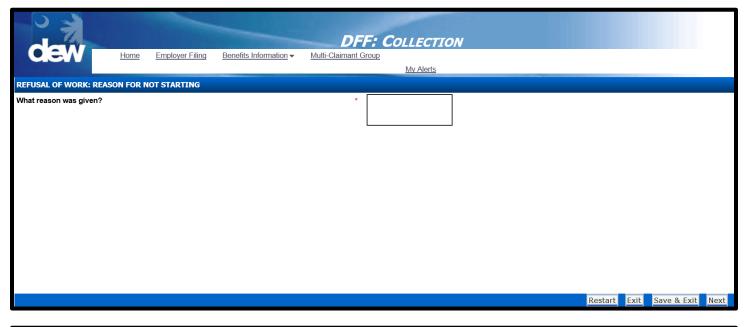

- 11. Provide the Compensation Offered and whether the offer was accepted
  - a. The remaining questions are dynamic and may change based on previously answered questions.

- 12.If Yes, did the claimant start work
- 13. If no, did the claimant give a reason why they did not start work as scheduled