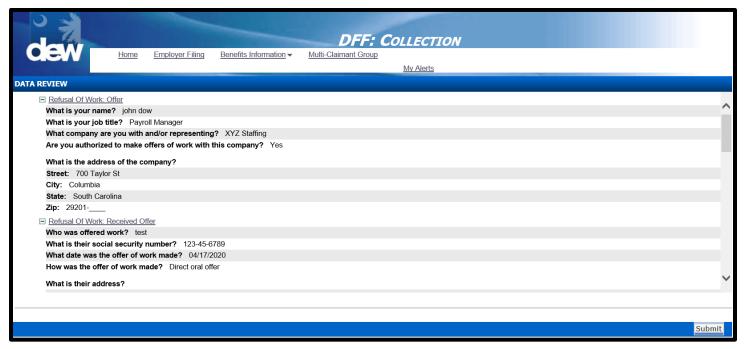

#### 14. Acknowledge the Closing statement

15. Review the Data Review screen

- 16. Make any necessary correction before submitting the questionnaire and click the Submit button
  - a. To edit information from this screen, click the hyperlink of the question
- 17. The system will navigate the employer back to the Emplmoyer Homepage screen.